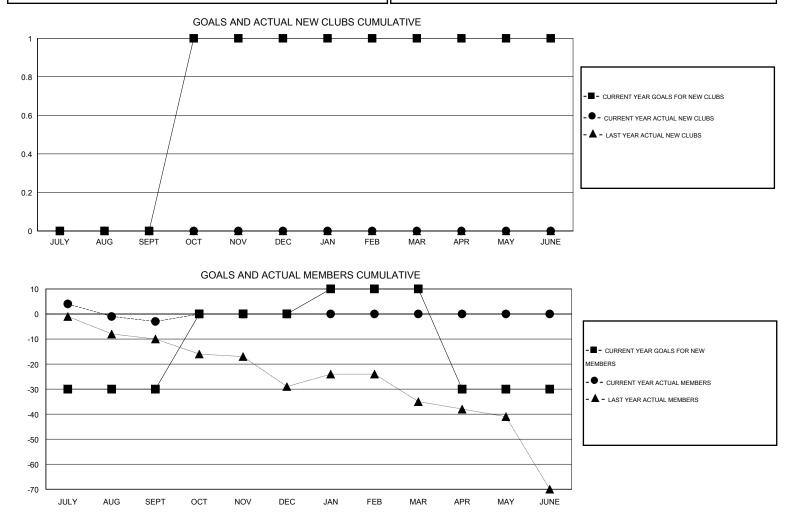

## LOCATION PRINCE EDWARD ISLAND

 $\mathsf{GMT} \mathsf{\,CA} \ 2$ 

|                            |                  | Clubs             |                  |                  | Members                    |                    |                                     |                    |                  |  |
|----------------------------|------------------|-------------------|------------------|------------------|----------------------------|--------------------|-------------------------------------|--------------------|------------------|--|
|                            | RESU             | LTS FOR 2016-2017 |                  |                  | RESULTS FOR 2016-2017      |                    |                                     |                    |                  |  |
| QUARTER                    | NEW CLUB<br>GOAL | NEW CLUBS         | DROPPED<br>CLUBS | NET<br>GAIN/LOSS | QUARTER                    | NEW MEMBER<br>GOAL | CHARTER AND<br>NEW MEMBERS<br>ADDED | DROPPED<br>MEMBERS | NET<br>GAIN/LOSS |  |
| JULY/AUG/SEPT              | 0                | 0                 | 0                | 0                | JULY/AUG/SEPT              | -30                | 40                                  | 43                 | -3               |  |
| OCT/NOV/DEC<br>JAN/FEB/MAR | 1<br>0           | 0<br>0            | 0<br>0           | 0<br>0           | OCT/NOV/DEC<br>JAN/FEB/MAR | 30<br>10           | 0<br>0                              | 0<br>0             | 0<br>0           |  |
| APR/MAY/JUNE               | 0                | 0                 | 0                | 0                | APR/MAY/JUNE               | -40                | 0                                   | 0                  | 0                |  |